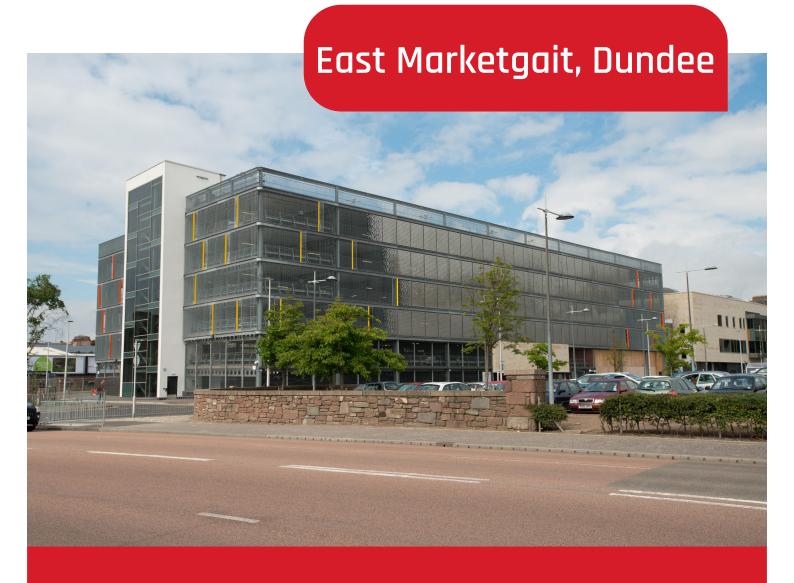

## East Marketgait, Dundee

Our innovative Brisafe Wire Rope safety barrier has been installed at the new, 500 space East Marketgait car park in Dundee.

The multi-storey car park serves the new leisure centre which is part of Dundee City Council's multi-million pound redevelopment of the city's waterfront area. The car park, incorporating a retail unit, is linked to the leisure centre by a unit central foyer and the complete facility boasts a competition sized swimming pool, health suite, café and

Our safety barriers were specified throughout the car park including their column mounted Brisafe perimeter barrier which meets BS EN 1991-1-1 standards. With a zero footprint in the parking bay, Brisafe allows architects to maximise the parking space available, while providing a flexible system that 'gives' on impact to minimise damage to vehicles and the barrier itself.

It creates a visually attractive barrier that combines an independently tested safety performance with architectural flexibility to enhance the appearance of the whole structure.

Whilst most of the car park perimeter was protected by Brisafe barriers, areas that did not provide convenient structural columns were protected by Berry Beam barriers that are floor mounted on RB1 Spring Steel Buffers.