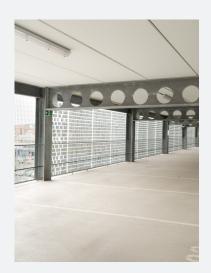

Our safety barriers were specified throughout the car park including their column mounted Brisafe perimeter barrier which meets BS EN 1991-1-1 standards. With a zero footprint in the parking bay, Brisafe allows architects to maximise the parking space available, while providing a flexible system that 'gives' on impact to minimise damage to vehicles and the barrier itself.

It creates a visually attractive barrier that combines an independently tested safety performance with architectural flexibility to enhance the appearance of the whole structure.

Whilst most of the car park perimeter was protected by Brisafe barriers, areas that did not provide convenient structural columns were protected by Berry Beam barriers that are floor mounted on RB1 Spring Steel Buffers.