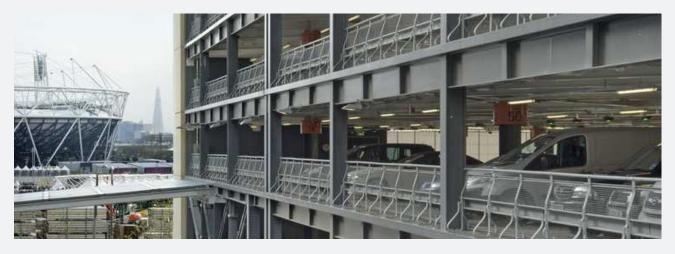

The £1.5bn Westfield Stratford City complex covers an area of 1.9 square miles and houses 300 retail outlets, 70 food outlets, 3 hotels, multiplex cinema, bowling alley and casino. It also has 5, 000 parking spaces across 1 adjacent and 2 integral multistorey car parks.

The safety barriers were very carefully specified by architects: Buchan Group International. The car park structures are metal framed with concrete decks with an exterior expanded metal mesh surround and cladding. All floors have our Berry safety beams mounted on RB1X and GH spring steel buffers to provide full perimeter protection meeting BS EN 1991-1-1 and BS 6180 standards.