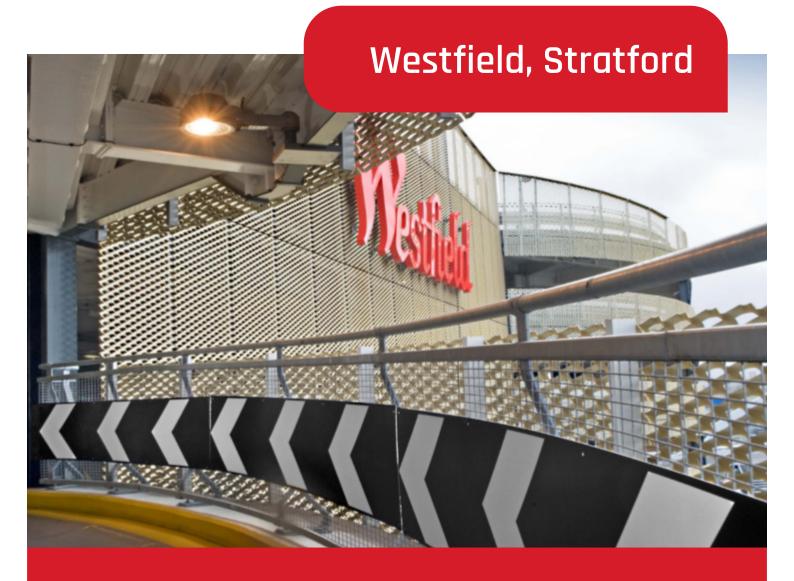

# Westfield, Stratford

We installed one of our largest ever car park safety barriers projects at Westfield Stratford City with over 7 kilometres of Berry Beam barrier, all mounted on our impact absorbing spring steel buffers.

All the ramps in the two overground car parks have curved Berry Beam barriers to match the varying radius of the ramps. On tighter bends and at ramp exits, chevron signs have been mounted directly to the barriers. All ramp returns and split level areas are protected by our barriers, again mounted on RB1X buffers with handrail extensions and anti-climb mesh.