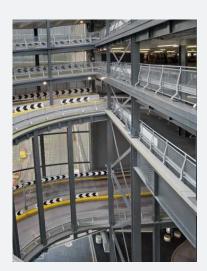

The safety barriers were very carefully specified by architects: Buchan Group International. The car park structures are metal framed with concrete decks with an exterior expanded metal mesh surround and cladding. All floors have our Berry safety beams mounted on RB1X and GH spring steel buffers to provide full perimeter protection meeting BS EN 1991-1-1 and BS 6180 standards.

All the ramps in the two overground car parks have curved Berry Beam barriers to match the varying radius of the ramps. On tighter bends and at ramp exits, chevron signs have been mounted directly to the barriers. All ramp returns and split level areas are protected by our barriers, again mounted on RB1X buffers with handrail extensions and anti-climb mesh.