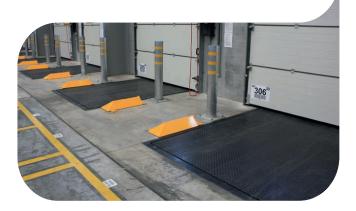

#### **Industrial Systems**

Our industrial products include:

- Barriers and Column Protection Units comprising floor and wall mounted systems, buffers and sentries, beam protectors, warehouse rails and a range of protection units including heavy duty, monostrut and visual deterrents.
- Pedestrian and Vehicle Segregation including a variety of rail systems.

- Access Control and Speed Restraints comprising swing gates and speed bumps for access control and speed restraint.
- Bollards comprising a bespoke range including both flexible and rigid options which also come in removable and retractable options.
- **Bespoke Fabrication** enabling clients to enhance their projects and sites with bespoke systems that provide added value.