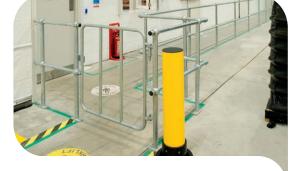

#### **Industrial Systems**

Our industrial products include:

- Barriers and Column Protection Units comprising floor and wall mounted systems, buffers and sentries, beam protectors, warehouse rails and a range of protection units including heavy duty, monostrut and visual deterrents.
- Pedestrian and Vehicle Segregation including a variety of rail systems.

- Access Control and Speed Restraints comprising swing gates and speed bumps for access control and speed restraint.
- Bollards comprising a bespoke range including both flexible and rigid options which also come in removable and retractable options.
- **Bespoke Fabrication** enabling clients to enhance their projects and sites with bespoke systems that provide added value.