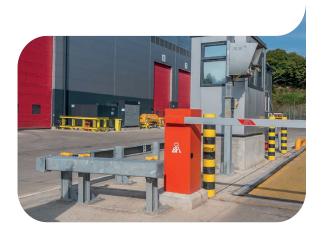

- Access Control and Speed Restraints comprising swing gates and speed bumps for access control and speed restraint.
- Bollards comprising a bespoke range including both flexible and rigid options which also come in removable and retractable options.
- **Bespoke Fabrication** enabling clients to enhance their projects and sites with bespoke systems that provide added value.