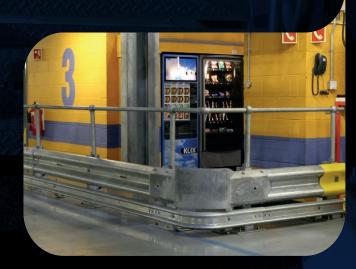

#### **Industrial Systems**

Our industrial products include:

- Barriers and Column Protection Units comprising floor and wall mounted systems, buffers and sentries, beam protectors, warehouse rails and a range of protection units including heavy duty, monostrut and visual deterrents.
- Pedestrian and Vehicle Segregation including a variety of rail systems.