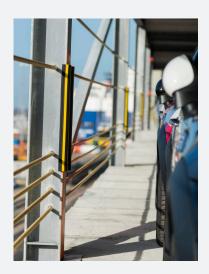

The system installed was our Brisafe Wire Rope Vehicle Restraint System that affixes to the structural columns of the car park to create the system. The ropes are tensioned to stop vehicles from leaving the car park deck upon impact. The corner fenders we installed also prevent damage to the vehicle upon impact and any scrapes that may occur will have reduced damage. This was ideal for the client as the vehicles that are being stored are newly manufactured and are of high value. To increase visibility to drivers, the wire rope system we installed was finished in a yellow, high visibility coating.