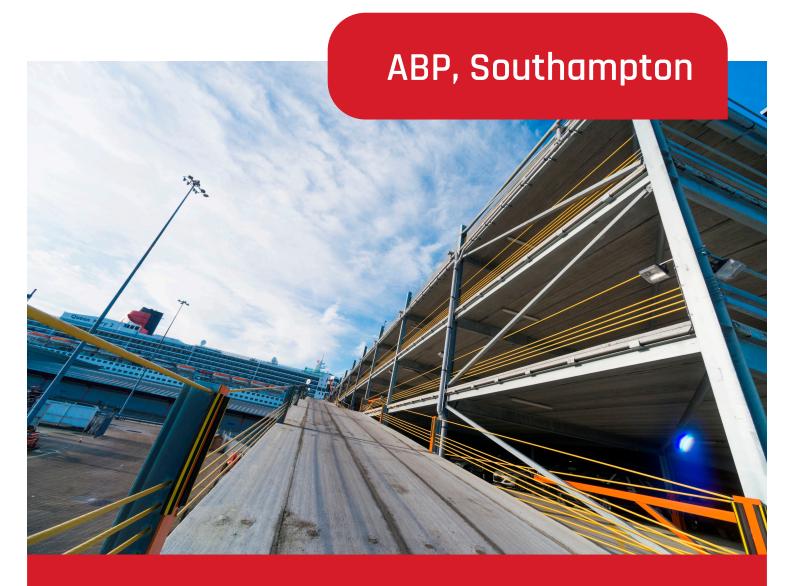

# ABP, Southampton

Associated British Ports (ABP) is a shipping port that handles 14 million tonnes of our goods a year that is located in Southampton.

The port handles around 820,000 vehicles a year as it is a vital element in international trade to the UK automotive industry. Because of this, it is the UK's number one vehicle handling port to help deliver vehicles to UK consumers. Handling so many vehicles requires a lot of storage to complete operation, so a multi-storey car park was built in order to achieve this. We helped Morgan Sindall deliver the project by specifying our vehicle restraint system on the project.

The system installed was our Brisafe Wire Rope Vehicle Restraint System that affixes to the structural columns of the car park to create the system. The ropes are tensioned to stop vehicles from leaving the car park deck upon impact. The corner fenders we installed also prevent damage to the vehicle upon impact and any scrapes that may occur will have reduced damage. This was ideal for the client as the vehicles that are being stored are newly manufactured and are of high value. To increase visibility to drivers, the wire rope system we installed was finished in a yellow, high visibility coating.