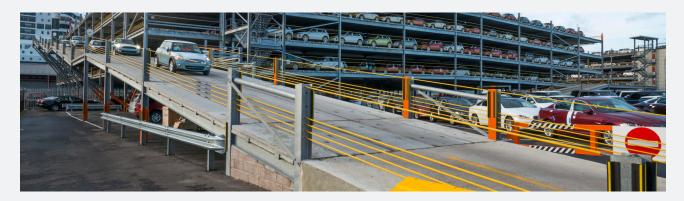

# SYNOPSIS:

We completed a vehicle restraint system installation for our client Morgan Sindall on behalf of Associated British Ports in Southampton. We installed the Brisafe Wire Rope solution that is affixed to the structural columns of the car park to assemble the unique system.

# ABP, Southampton

Associated British Ports (ABP) is a shipping port that handles 14 million tonnes of our goods a year that is located in Southampton.

The port handles around 820,000 vehicles a year as it is a vital element in international trade to the UK automotive industry. Because of this, it is the UK's number one vehicle handling port to help deliver vehicles to UK consumers. Handling so many vehicles requires a lot of storage to complete operation, so a multi-storey car park was built in order to achieve this. We helped Morgan Sindall deliver the project by specifying our vehicle restraint system on the project.

The system installed was our Brisafe Wire Rope Vehicle Restraint System that affixes to the structural columns of the car park to create the system. The ropes are tensioned to stop vehicles from leaving the car park deck upon impact. The corner fenders we installed also prevent damage to the vehicle upon impact and any scrapes that may occur will have reduced damage. This was ideal for the client as the vehicles that are being stored are newly manufactured and are of high value. To increase visibility to drivers, the wire rope system we installed was finished in a yellow, high visibility coating.