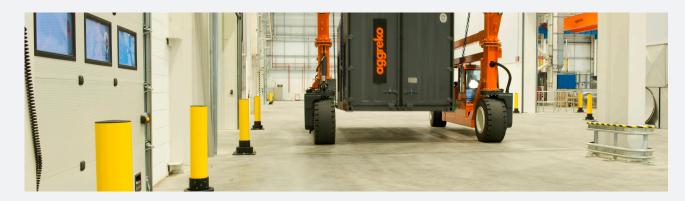

The many, internal and external vehicle doorways at the brand new Dumbarton site were identified very quickly as needing special protection. Glasgow architects Bradford Robertson considered a number of options before concluding with main contractors, Morgan Sindall, that our SlowStop bollards would prove a cost effective solution.

A total of 104 SlowStop bollards were installed at Dumbarton, along with a variety of other products from our range.