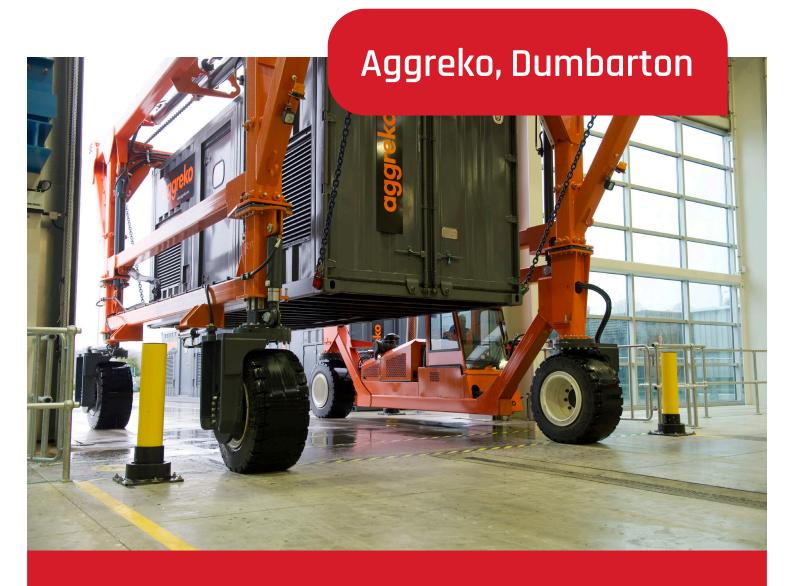

# Aggreko, Dumbarton

Aggreko PLC, the world leader in the field of power and temperature control rental, has become the first company in the UK to have Berry Systems' new Stopbollards installed at its new 170,000 sq ft Dumbarton facility.

The many, internal and external vehicle doorways at the brand new Dumbarton site were identified very quickly as needing special protection. Glasgow architects Bradford Robertson considered a number of options before concluding with main contractors, Morgan Sindall, that our SlowStop bollards would prove a cost effective solution.

A total of 104 SlowStop bollards were installed at Dumbarton, along with a variety of other products from our range.