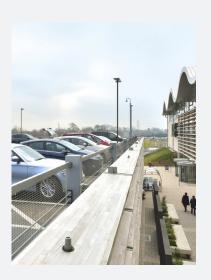

# Cheshire Oaks

Berry Systems installed System 3 perimeter safety barriers at the award winning Marks and Spencer Car Park, Cheshire Oaks.

The 950 space car park continues the environmental theme of the adjoining store. This is evident in features such as living walls and the electric vehicle charging points.

System 3 is a fully tested column mounted safety barrier system that uses tensioned steel rods and infill mesh panels to provide impact resistance to meet the demands of BS 1991-1-1 standards. With a zero footprint in the parking bay, System 3 allows architects to maximise the parking space available, while providing a flexible system that 'gives' on impact to minimise damage to vehicles and the barrier itself. In addition, the low deflection figures means the barrier will not fail and damage other components of the car park.

We installed all the barriers all round the perimeter of the upper deck and on both sides of the two way vehicle ramp. Curved sections were fabricated for the eastern corner of the deck where the car park is shaped to provide wider access to the ramp. System 3 is installed from the parking deck eliminating the needs for scaffolding or other access equipment.