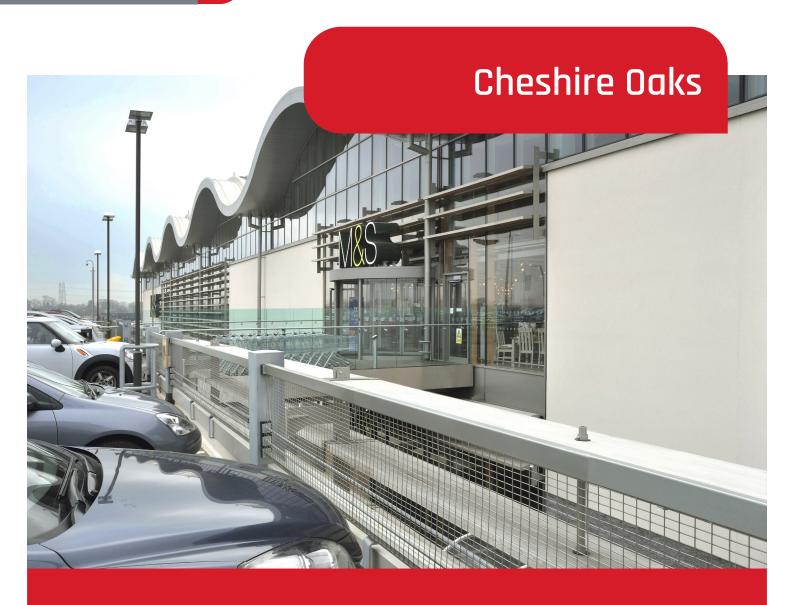

# Cheshire Oaks

Berry Systems installed System 3 perimeter safety barriers at the award winning Marks and Spencer Car Park, Cheshire Oaks.

The 950 space car park continues the environmental theme of the adjoining store. This is evident in features such as living walls and the electric vehicle charging points.

System 3 is a fully tested column mounted safety barrier system that uses tensioned steel rods and infill mesh panels to provide impact resistance to meet the demands of BS 1991-1-1 standards. With a zero footprint in the parking bay, System 3 allows architects to maximise the parking space available, while providing a flexible system that 'gives' on impact to minimise damage to vehicles and the barrier itself. In addition, the low deflection figures means the barrier will not fail and damage other components of the car park.

We installed all the barriers all round the perimeter of the upper deck and on both sides of the two way vehicle ramp. Curved sections were fabricated for the eastern corner of the deck where the car park is shaped to provide wider access to the ramp. System 3 is installed from the parking deck eliminating the needs for scaffolding or other access equipment.