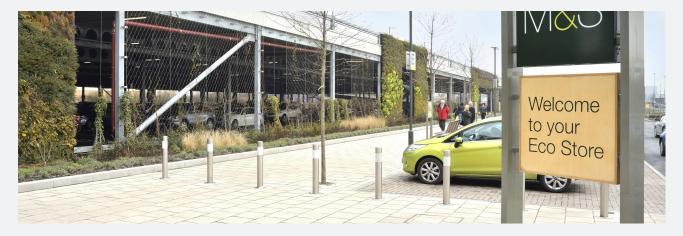

# Cheshire Oaks

Berry Systems installed System 3 perimeter safety barriers at the award winning Marks and Spencer Car Park, Cheshire Oaks.

The 950 space car park continues the environmental theme of the adjoining store. This is evident in features such as living walls and the electric vehicle charging points.

System 3 is a fully tested column mounted safety barrier system that uses tensioned steel rods and infill mesh panels to provide impact resistance to meet the demands of BS 1991-1-1 standards. With a zero footprint in the parking bay, System 3 allows architects to maximise the parking space available, while providing a flexible system that 'gives' on impact to minimise damage to vehicles and the barrier itself. In addition, the low deflection figures means the barrier will not fail and damage other components of the car park.

We installed all the barriers all round the perimeter of the upper deck and on both sides of the two way vehicle ramp. Curved sections were fabricated for the eastern corner of the deck where the car park is shaped to provide wider access to the ramp. System 3 is installed from the parking deck eliminating the needs for scaffolding or other access equipment.