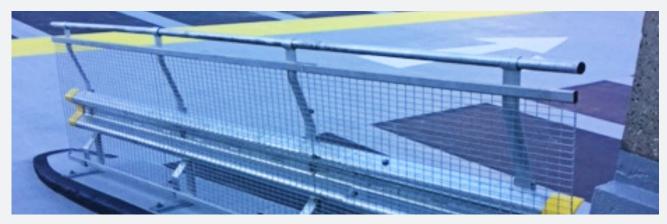

### PRODUCTS INSTALLED:

- RB1X (100 X 14) Posts
- Handrail and Mesh for Pedestrian Protection
- Handrail and Mesh BS EN 6180 Compliant
- Orsogril Infill Panels to Split Level

Berry Systems - A Trading Division of Littlewood Fencing Limited Walnut House Kingswood Business Park Albrighton, WV7 3AU United Kingdom

We ensured that all of the products specified on the project were fit for purpose and met the client's needs. We installed a combination of RB1X posts, handrail, mesh and our patented BS EN 6180 restraint strap to create a total solution. Pedestrian protection was a key priority so we specified our BS EN 6180 restraint strap that offers limited deflection on the handrail from pedestrian loading. The strap reinforces the handrail to provide additional protection to the vehicle restraint system.

# **Specification**

- BRB1X (100 X 14) Posts
- Handrail and Mesh for Pedestrian Protection

Handrail and Mesh - BS
EN 6180 Compliant

• Orsogril Infill Panels to Split Level

Talk to one of our experts and find out how Berry Systems can make a difference to your next project