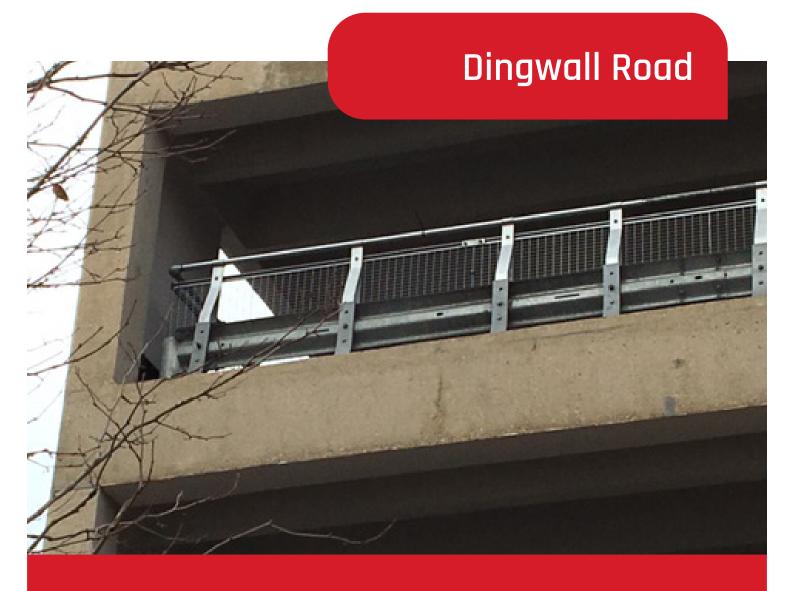

# SYNOPSIS:

Our client LendLease, approached us with a unique opportunity to complete the vehicle restraint systems for their site in Dingwall Road, Croydon. We fitted our most popular system with our patented BS EN 6180 Restraint Strap to offer limited deflection on the handrail under pedestrian loading.

# **Dingwall Road**

The Ruskin Square car park in Dingwall Road has recently been fully modernised to help accommodate growing car parking needs.

It is conveniently located to local attractions such as the Whitgift Shopping Centre and BoxPark Croydon. With these local retail and leisure facilties on the car park's doorstep, it was necessary to ensure that it is secure and compliant for all its users. The car park itself is fully accessible 24 hours a day, 7 days a week so safety was a key priority throughout the project. It houses 565 parking bays for people to use and resembles an effective resource in the local area to provide access to these key sites.

We ensured that all of the products specified on the project were fit for purpose and met the client's needs. We installed a combination of RB1X posts, handrail, mesh and our patented BS EN 6180 restraint strap to create a total solution. Pedestrian protection was a key priority so we specified our BS EN 6180 restraint strap that offers limited deflection on the handrail from pedestrian loading. The strap reinforces the handrail to provide additional protection to the vehicle restraint system.