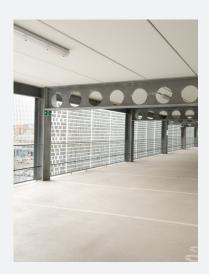

Our safety barriers were specified throughout the car park including their column mounted Brisafe perimeter barrier which meets BS EN 1991-1-1 standards. With a zero footprint in the parking bay, Brisafe allows architects to maximise the parking space available, while providing a flexible system that 'gives' on impact to minimise damage to vehicles and the barrier itself.

It creates a visually attractive barrier that combines an independently tested safety performance with architectural flexibility to enhance the appearance of the whole structure.

Whilst most of the car park perimeter was protected by Brisafe barriers, areas that did not provide convenient structural columns were protected by Berry Beam barriers that are floor mounted on RB1 Spring Steel Buffers.