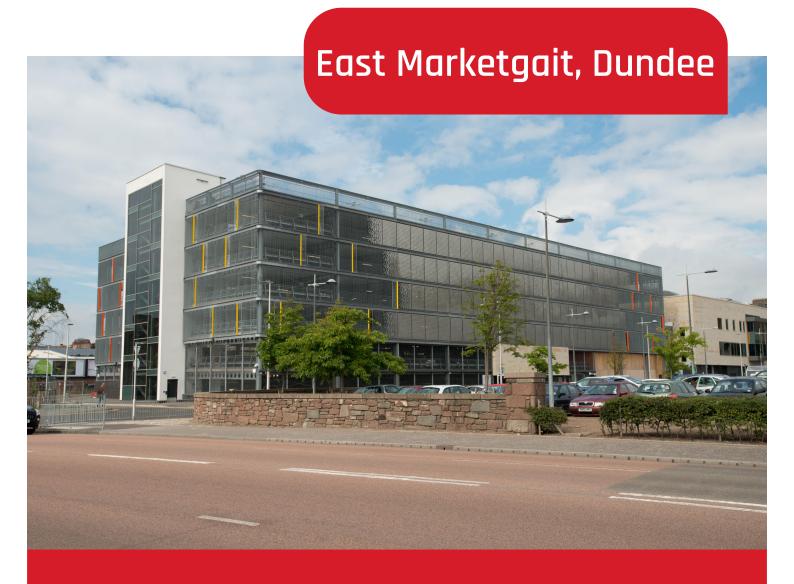

## East Marketgait, Dundee

Our innovative Brisafe Wire Rope safety barrier has been installed at the new, 500 space East Marketgait car park in Dundee.

The multi-storey car park serves the new leisure centre which is part of Dundee City Council's multi-million pound redevelopment of the city's waterfront area. The car park, incorporating a retail unit, is linked to the leisure centre by a unit central foyer and the complete facility boasts a competition sized swimming pool, health suite, café and flumes

Our safety barriers were specified throughout the car park including their column mounted Brisafe perimeter barrier which meets BS EN 1991-1-1 standards. With a zero footprint in the parking bay, Brisafe allows architects to maximise the parking space available, while providing a flexible system that 'gives' on impact to minimise damage to vehicles and the barrier itself.

It creates a visually attractive barrier that combines an independently tested safety performance with architectural flexibility to enhance the appearance of the whole structure.

Whilst most of the car park perimeter was protected by Brisafe barriers, areas that did not provide convenient structural columns were protected by Berry Beam barriers that are floor mounted on RB1 Spring Steel Buffers.