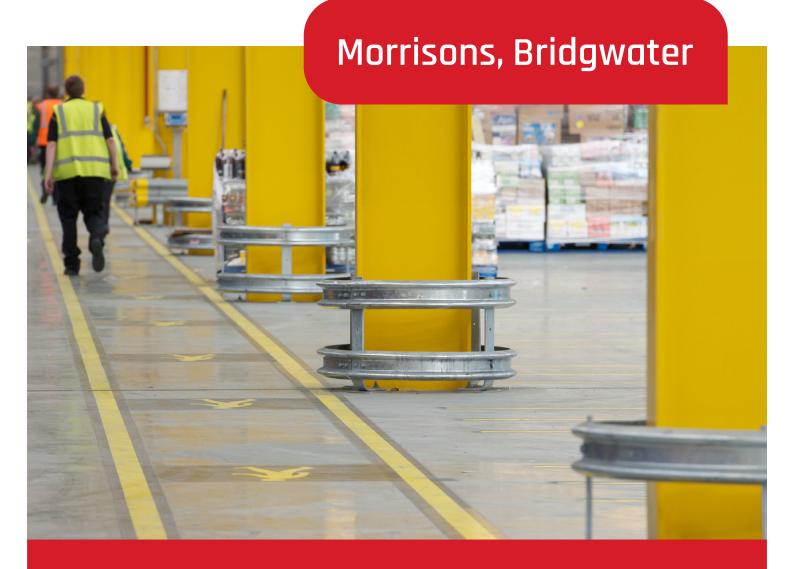

# Morrisons, Bridgwater

The new Morrisons' Regional Distribution Centre at Bridgwater in Somerset covers nearly 60 acres and provides over 71,000 square metres of warehousing (over 750,000 square foot) to distribute Morrisons' goods to their stores located in the West and South West of England and South Wales.

Just over 1.5km of barrier has been installed inside the warehouse and nearly 1km outside. This included nearly 800m of Berry's Spring Steel Buffers on which a Warehouse Rail is mounted below a standard barrier rail to provide protection to pedestrian walkways from forklift trucks and other warehouse vehicles. The additional lower rail prevents the forks penetrating into the walkway below the standard barrier.