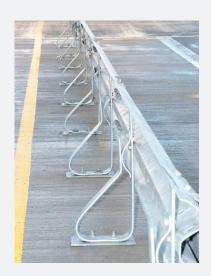

Just over 1.5km of barrier has been installed inside the warehouse and nearly 1km outside. This included nearly 800m of Berry's Spring Steel Buffers on which a Warehouse Rail is mounted below a standard barrier rail to provide protection to pedestrian walkways from forklift trucks and other warehouse vehicles. The additional lower rail prevents the forks penetrating into the walkway below the standard barrier.

The varying styles specified reflect the different risks identified in specific areas and illustrates how our range can accommodate varying requirements and still remain an approved and tested solution.