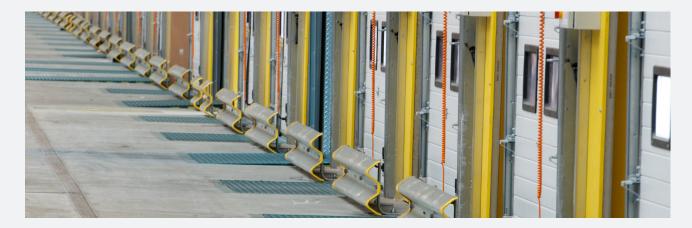

DLA Architecture specified over 2.5km of safety barriers from us to protect personnel, plant and equipment throughout the site. This specification not only met the approval of the client Morrisons, but also with main contractor, Bowmer & Kirkland for this project.

Just over 1.5km of barrier has been installed inside the warehouse and nearly 1km outside. This included nearly 800m of Berry's Spring Steel Buffers on which a Warehouse Rail is mounted below a standard barrier rail to provide protection to pedestrian walkways from forklift trucks and other warehouse vehicles. The additional lower rail prevents the forks penetrating into the walkway below the standard barrier.