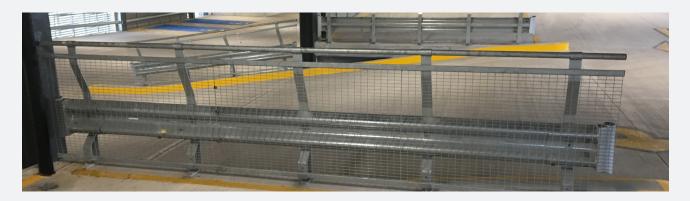

# PRODUCTS INSTALLED:

- RB1 (76 X 12) Posts
- Barrier Rail
- Handrail and Mesh for Pedestrian Protection
- Internal Ramps

- Bespoke Rectangular Hollow Section (RHS) System
- 101mm Diameter Handrail
- Cladding Carrier Rails

The RHS (Rectangular Hollow Section) System we specified on the project was made bespoke and suited more to their aesthetic needs. We combined the vehicle restraint systems with handrail and mesh to provide additional pedestrian protection. Cladding rails were also created and supplied to support the exterior cladding that was specified on the project. Throughout this project, our client took advantage of our consultancy services to work together to create a solution that was compliant, safe, stylish and satisfied both parties.