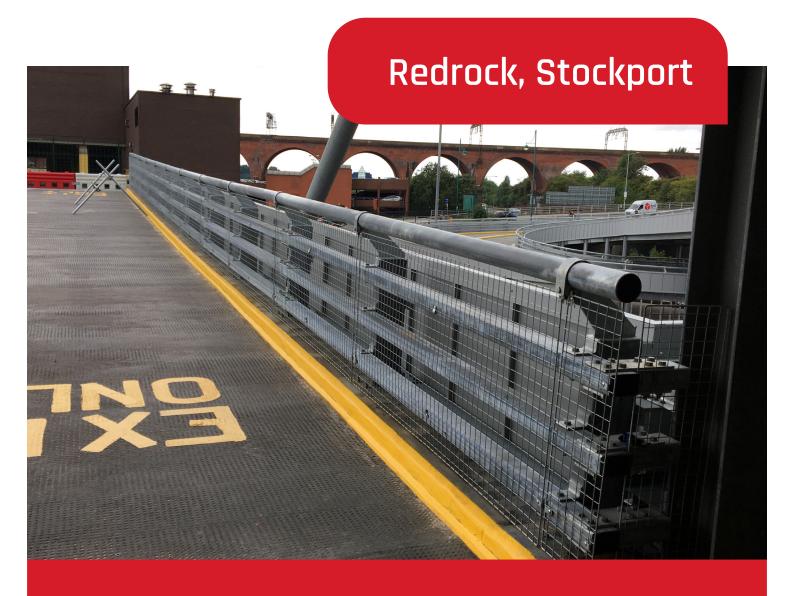

# Redrock, Stockport

Redrock is a new leisure facility located in the centre of Stockport which has a 360 space multi-storey car park.

Popular restaurants and a cinema now feature in the location to help provide locals with a safe, secure and modern leisure facility where they can relax. Berry Systems were keen to get involved in such a project and help contribute to the development ongoing in the area. Using our expertise of the car parking industry, we designed, manufactured and installed a system that met their requirements exactly.

The RHS (Rectangular Hollow Section) System we specified on the project was made bespoke and suited more to their aesthetic needs. We combined the vehicle restraint systems with handrail and mesh to provide additional pedestrian protection. Cladding rails were also created and supplied to support the exterior cladding that was specified on the project. Throughout this project, our client took advantage of our consultancy services to work together to create a solution that was compliant, safe, stylish and satisfied both parties.

# PRODUCTS INSTALLED:

- RB1 (76 X 12) Posts
- Barrier Rail
- Handrail and Mesh for Pedestrian Protection
- Internal Ramps

- Bespoke Rectangular Hollow Section (RHS) System
- 101mm Diameter Handrail
- Cladding Carrier Rails