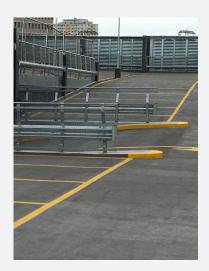

# PRODUCTS INSTALLED:

- RB1 (76 X 12) Posts
- Barrier Rail
- Handrail and Mesh for Pedestrian Protection
- Internal Ramps

- Bespoke Rectangular Hollow Section (RHS) System
- 101mm Diameter Handrail
- Cladding Carrier Rails

The RHS (Rectangular Hollow Section) System we specified on the project was made bespoke and suited more to their aesthetic needs. We combined the vehicle restraint systems with handrail and mesh to provide additional pedestrian protection. Cladding rails were also created and supplied to support the exterior cladding that was specified on the project. Throughout this project, our client took advantage of our consultancy services to work together to create a solution that was compliant, safe, stylish and satisfied both parties.