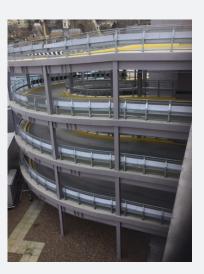

# **Westfield Broadway**

The Broadway is a shopping and leisure complex located in Bradford, West Yorkshire that is home to both high street and luxury brand outlets.

Built in 2015 by the Westfield Corporation, it houses over 1,000 car parking spaces for customers to visit the complex with ease. Because of this, sufficient car park protection was required to create a safe parking facility. Berry Systems delivered an effective vehicle restraint system solution to ensure the site was compliant and met legislation. For this project a spring post system was utilised as it has a single anchor fixing and a small footprint so it doesn't encroach into the parking bay.

This was of great benefit to the client as we were still able to deliver superior protection, without affecting the amount of car park spaces required. We also paired the spring post system with handrail and mesh to increase the level of protection for pedestrians. Additional items, such as our height restrictors and wheel guides, were installed from our industrial range to help reduce speed and prevent unwanted access to site.