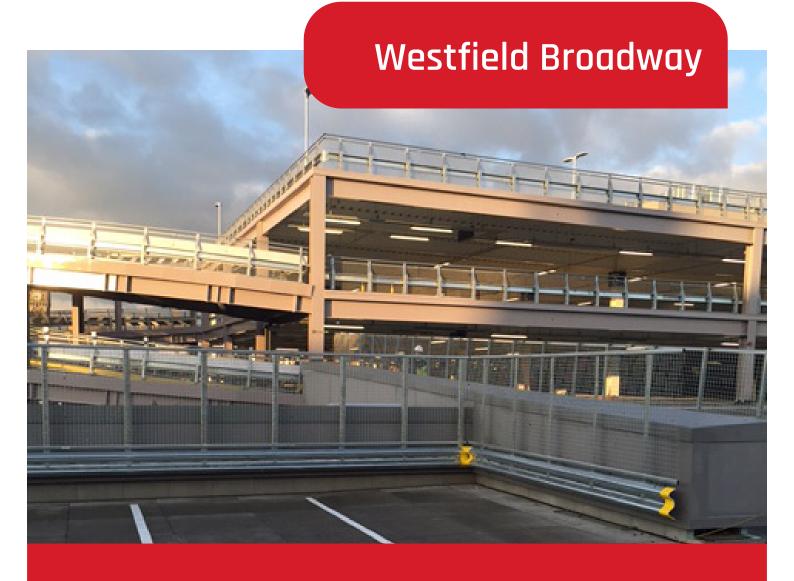

# **Westfield Broadway**

The Broadway is a shopping and leisure complex located in Bradford, West Yorkshire that is home to both high street and luxury brand outlets.

Built in 2015 by the Westfield Corporation, it houses over 1,000 car parking spaces for customers to visit the complex with ease. Because of this, sufficient car park protection was required to create a safe parking facility. Berry Systems delivered an effective vehicle restraint system solution to ensure the site was compliant and met legislation. For this project a spring post system was utilised as it has a single anchor fixing and a small footprint so it doesn't encroach into the parking bay.

This was of great benefit to the client as we were still able to deliver superior protection, without affecting the amount of car park spaces required. We also paired the spring post system with handrail and mesh to increase the level of protection for pedestrians. Additional items, such as our height restrictors and wheel guides, were installed from our industrial range to help reduce speed and prevent unwanted access to site.