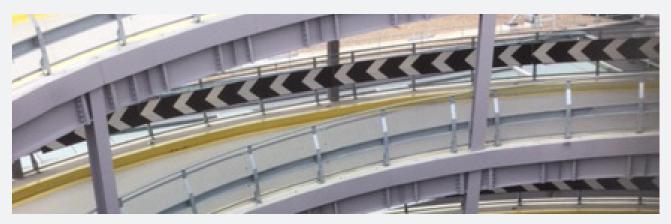

# **Westfield Broadway**

The Broadway is a shopping and leisure complex located in Bradford, West Yorkshire that is home to both high street and luxury brand outlets.

Built in 2015 by the Westfield Corporation, it houses over 1,000 car parking spaces for customers to visit the complex with ease. Because of this, sufficient car park protection was required to create a safe parking facility. Berry Systems delivered an effective vehicle restraint system solution to ensure the site was compliant and met legislation. For this project a spring post system was utilised as it has a single anchor fixing and a small footprint so it doesn't encroach into the parking bay.

This was of great benefit to the client as we were still able to deliver superior protection, without affecting the amount of car park spaces required. We also paired the spring post system with handrail and mesh to increase the level of protection for pedestrians. Additional items, such as our height restrictors and wheel guides, were installed from our industrial range to help reduce speed and prevent unwanted access to site.