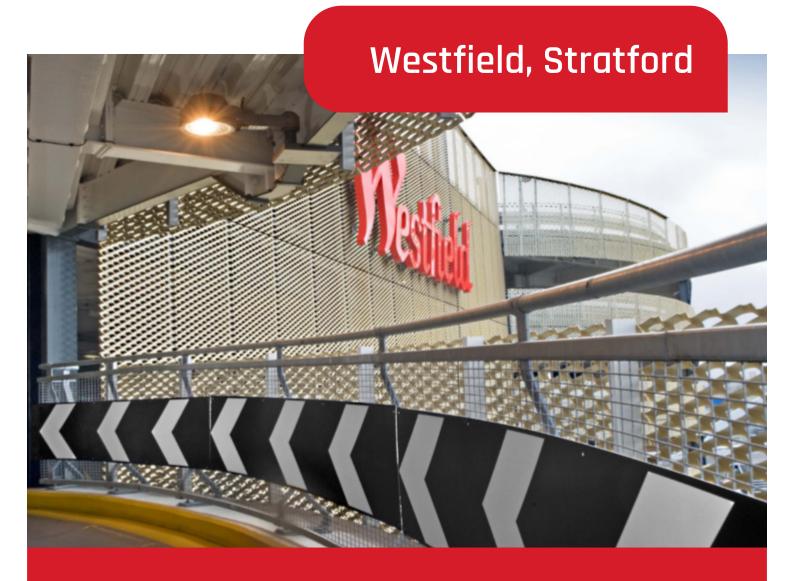

# Westfield, Stratford

We installed one of our largest ever car park safety barriers projects at Westfield Stratford City with over 7 kilometres of Berry Beam barrier, all mounted on our impact absorbing spring steel buffers.

The £1.5bn Westfield Stratford City complex covers an area of 1.9 square miles and houses 300 retail outlets, 70 food outlets, 3 hotels, multiplex cinema, bowling alley and casino. It also has 5, 000 parking spaces across 1 adjacent and 2 integral multistorey car parks.

The safety barriers were very carefully specified by architects: Buchan Group International. The car park structures are metal framed with concrete decks with an exterior expanded metal mesh surround and cladding. All floors have our Berry safety beams mounted on RB1X and GH spring steel buffers to provide full perimeter protection meeting BS EN 1991-1-1 and BS 6180 standards.