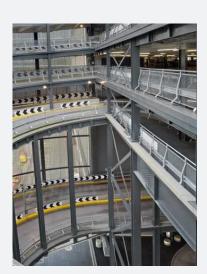

All the ramps in the two overground car parks have curved Berry Beam barriers to match the varying radius of the ramps. On tighter bends and at ramp exits, chevron signs have been mounted directly to the barriers. All ramp returns and split level areas are protected by our barriers, again mounted on RB1X buffers with handrail extensions and anti-climb mesh.