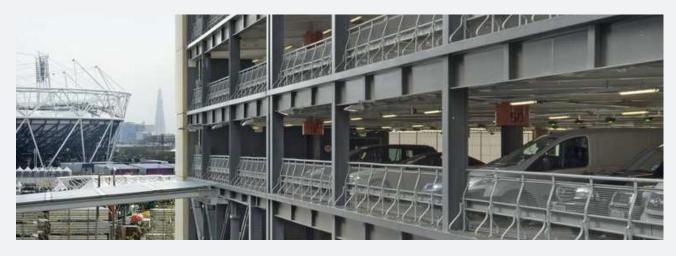

The safety barriers were very carefully specified by architects: Buchan Group International. The car park structures are metal framed with concrete decks with an exterior expanded metal mesh surround and cladding. All floors have our Berry safety beams mounted on RB1X and GH spring steel buffers to provide full perimeter protection meeting BS EN 1991-1-1 and BS 6180 standards.

All the ramps in the two overground car parks have curved Berry Beam barriers to match the varying radius of the ramps. On tighter bends and at ramp exits, chevron signs have been mounted directly to the barriers. All ramp returns and split level areas are protected by our barriers, again mounted on RB1X buffers with handrail extensions and anti-climb mesh.